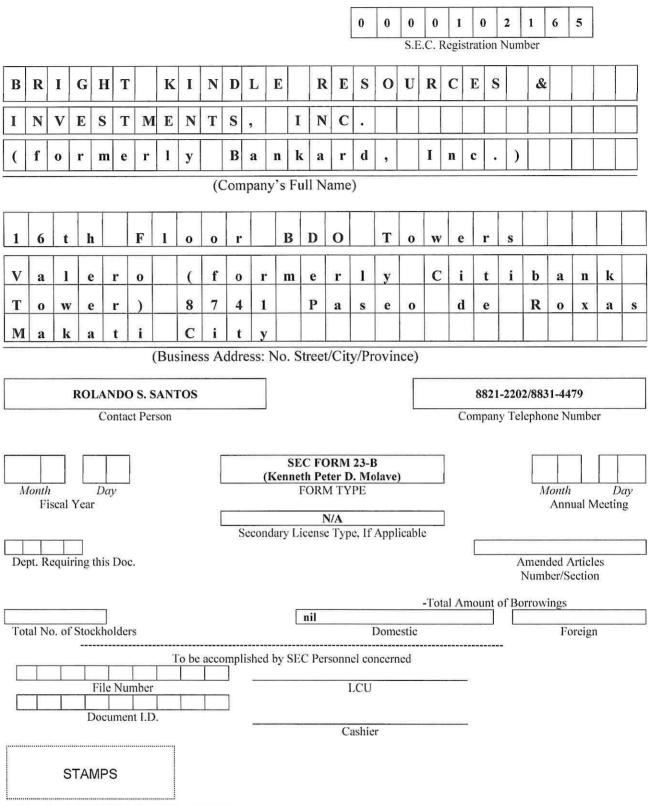

### COVER SHEET

### SECURITIES AND EXCHANGE COMMISSION Metro Manila, Philippines

## FORM 23-B

#### STATEMENT OF CHANGES IN BENEFICIAL OWNERSHIP OF SECURITIES Filed pursuant to Section 23 of the Securities Regulation Code

Check box if no longer subject X

to filing requirement

1. Name and Address of Reporting Person Issuer Name and Trading Symbol Relationship of Reporting Person to Issuer (Check all applicable) Bright Kindle Resources & Investments, Inc. (formerly MOLAVE, KENNETH PETER D. Bankard Inc.) (BKR) (Last) (First) (Middle) 3. Tax Identification 5. Statement for Director 10% Owner Number Month/Year Officer Other (give title below) (specify below) September 2023 Resigned as Corporate Secretary, Data Privacy Officer and 4/F BDO Towers Valero (formerly Citibank Tower), 309-148-842-000 (Street) Citizenship Compliance Officer effective September 8. 2023 If Amendment Date of Original (MonthYear) Filipino 8741 Paseo de Roxas Makati City (Province) (Postal Code) (City) Table 1 - Equity Securities Beneficially Owned 1. Class of Equity Security 2 Transaction 4. Securities Acquired (A) or Disposed of (D) 3 Amount of Securities Owned at End of 4 Ownership Form: 6. Nature of Indirect Beneficial Date Month Direct (D) or Indirect (I) Ownership (Month/Day/Year) % Number of Shares Amount (A) or (D) Price N/A N/A N/A N/A N/A N/A Total